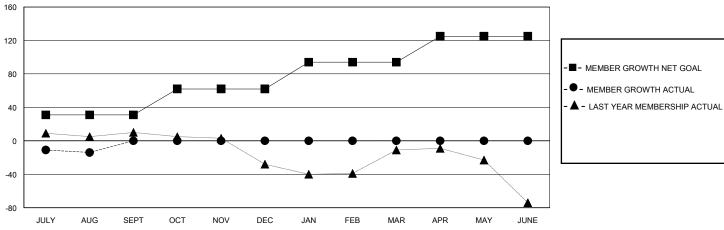

## GOALS AND ACTUAL MEMBERS CUMULATIVE

**NEW MEMBERS** 

14 CLUBS OF 62 ADDED 1 OR MORE

| DISTRIBUTION   |     |
|----------------|-----|
| 1,106 (58.99%) |     |
| 767 (40.91%)   |     |
|                |     |
| Y UNIT MEMBERS | 587 |
|                | ,   |